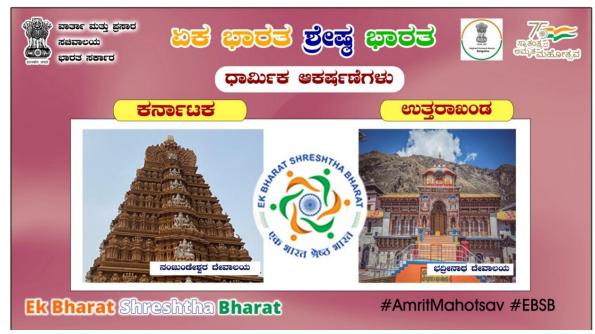

As per revised strategy, Uttarakhand and Karnataka were paired states for the month of January, 2022. The PIB units of Uttarakhand and Karnataka organized various activities through the month of January, 2022 to highlight their paired state.

## Activities carried out by PIB Karnataka in connection with Paired state of Uttarakhand

- PIB Bengaluru in collaboration with Regional Outreach Bureau conducted wide range of activities and programmes under EBSB in the month of January 2022.
- PIB Karnataka has actively promoted EBSB campaign using Social Media official handles of PIB Bengaluru Twitter, Facebook and Instagram.
- PIB's social media platforms highlighted cuisine, culture, handicrafts, heritage, tourist destinations of paired states Karnataka and Uttarakhand.
- PIB Bengaluru commissioned four articles and sent to PIB Dehradun. Following are the titles of these articles:
- Karnataka: A land of robust arts and culture

## Activities carried out by PIB Uttarakhand in connection with Paired state of Haryana

- Press Information Bureau Dehradun in collaboration with Regional Outreach Bureau conducted wide range of activities and programmes under EBSB in the month of January 2022.
- PIB Uttarakhand has actively promoted EBSB campaign using Social Media official handles of PIB Dehradun Twitter, Facebook and Instagram.
- PIB's social media platforms highlighted cuisine, culture, handicrafts, heritage, tourist destinations of paired states Karnataka and Uttarakhand.
- Four articles provided by the PIB Bengaluru office were published in Uttarakhand with the following topics:
- Karnataka: A land of robust arts and culture
- Karnataka and Uttarakhand rich with historic spots
- Eco Tourism: Karnataka and Uttarakhand have a lot to share
- Floriculture & Horticulture: Uttarakhand and Karnataka have a lot to share and grow