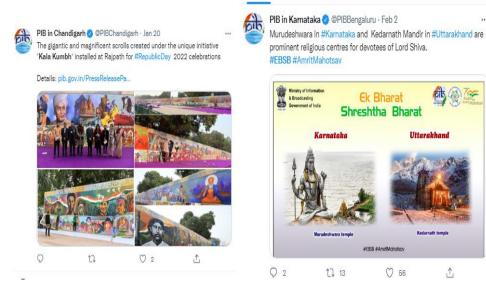

As per revised strategy, Uttarakhand and Karnataka were paired states for the month of January, 2022. The PIB units of Uttarakhand and Karnataka organized various activities through the month of January, 2022 to highlight their paired state.

## Activities carried out by PIB Karnataka in connection with Paired state of Uttarakhand

- PIB Bengaluru in collaboration with Regional Outreach Bureau conducted wide range of activities and programmes under EBSB in the month of January 2022.
- PIB Karnataka has actively promoted EBSB campaign using Social Media official handles of PIB Bengaluru Twitter, Facebook and Instagram.
- PIB's social media platforms highlighted cuisine, culture, handicrafts, heritage, tourist destinations of paired states Karnataka and Uttarakhand.
- PIB Bengaluru commissioned four articles and sent to PIB Dehradun. Following are the titles of these articles:
- Karnataka: A land of robust arts and culture

## Activities carried out by PIB Uttarakhand in connection with Paired state of Haryana

- Press Information Bureau Dehradun in collaboration with Regional Outreach Bureau conducted wide range of activities and programmes under EBSB in the month of January 2022.
- PIB Uttarakhand has actively promoted EBSB campaign using Social Media official handles of PIB Dehradun Twitter, Facebook and Instagram.
- PIB's social media platforms highlighted cuisine, culture, handicrafts, heritage, tourist destinations of paired states Karnataka and Uttarakhand.
- Four articles provided by the PIB Bengaluru office were published in Uttarakhand with the following topics:
- Karnataka: A land of robust arts and culture
- Karnataka and Uttarakhand rich with historic spots
- Eco Tourism: Karnataka and Uttarakhand have a lot to share
- Floriculture & Horticulture: Uttarakhand and Karnataka have a lot to share and grow