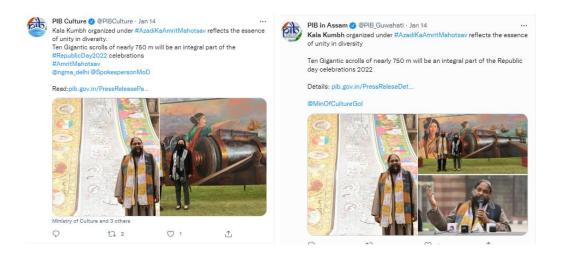

**Kala Kumbh Scrolls** created under the unique initiative 'Kala Kumbh' were installed at Rajpath for Republic Day 2022 celebration. These scrolls were produced by artists from various parts of the country who were brought together at mega workshops to create the wonderful masterpieces to highlight the unsung heroes of freedom struggle. They were also exposed to arts, culture and cuisine of various states during their participation in the workshops , embodying the spirit of Ek Bharat Shrestha Bharat.