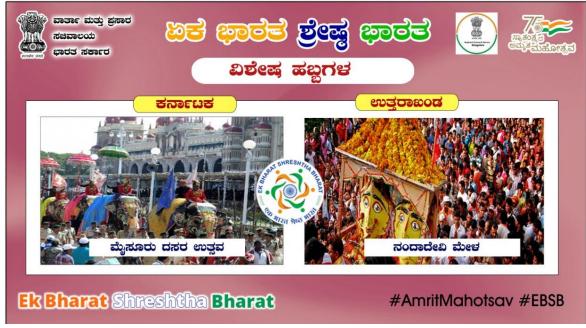

As per revised strategy, Uttarakhand and Karnataka were paired states for the month of January, 2022. The PIB units of Uttarakhand and Karnataka organized various activities through the month of January, 2022 to highlight their paired state.