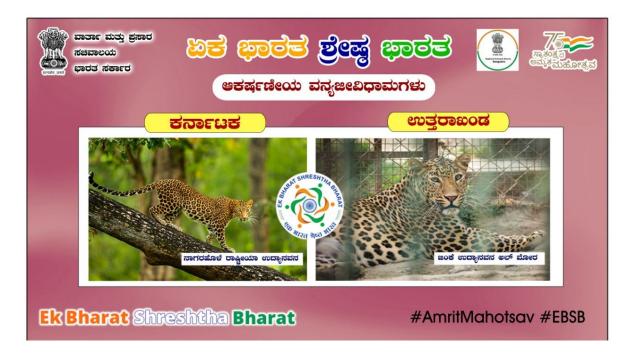

As per revised strategy, Uttarakhand and Karnataka were paired states for the month of January, 2022. The PIB units of Uttarakhand and Karnataka organized various activities through the month of January, 2022 to highlight their paired state.

## Activities carried out by PIB Karnataka in connection with Paired state of Uttarakhand

- PIB Bengaluru in collaboration with Regional Outreach Bureau conducted wide range of activities and programmes under EBSB in the month of January 2022.
- PIB Karnataka has actively promoted EBSB campaign using Social Media official handles of PIB Bengaluru Twitter, Facebook and Instagram.
- PIB's social media platforms highlighted cuisine, culture, handicrafts, heritage, tourist destinations of paired states Karnataka and Uttarakhand.
- PIB Bengaluru commissioned four articles and sent to PIB Dehradun. Following are the titles of these articles:
- Karnataka: A land of robust arts and culture

## Activities carried out by PIB Uttarakhand in connection with Paired state of Haryana

- Press Information Bureau Dehradun in collaboration with Regional Outreach Bureau conducted wide range of activities and programmes under EBSB in the month of January 2022.
- PIB Uttarakhand has actively promoted EBSB campaign using Social Media official handles of PIB Dehradun Twitter, Facebook and Instagram.
- PIB's social media platforms highlighted cuisine, culture, handicrafts, heritage, tourist destinations of paired states Karnataka and Uttarakhand.
- Four articles provided by the PIB Bengaluru office were published in Uttarakhand with the following topics:
- Karnataka: A land of robust arts and culture
- Karnataka and Uttarakhand rich with historic spots
- Eco Tourism: Karnataka and Uttarakhand have a lot to share
- Floriculture & Horticulture: Uttarakhand and Karnataka have a lot to share and grow