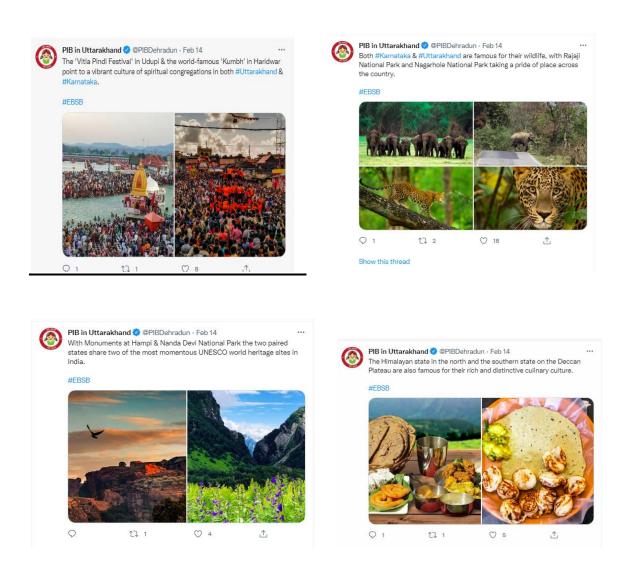

As per revised strategy, Uttarakhand and Karnataka were paired states for the month of January, 2022. The PIB units of Uttarakhand and Karnataka organized various activities through the month of January, 2022 to highlight their paired state.

## Activities carried out by PIB Karnataka in connection with Paired state of Uttarakhand

- PIB Bengaluru in collaboration with Regional Outreach Bureau conducted wide range of activities and programmes under EBSB in the month of January 2022.
- PIB Karnataka has actively promoted EBSB campaign using Social Media official handles of PIB Bengaluru Twitter, Facebook and Instagram.
- PIB's social media platforms highlighted cuisine, culture, handicrafts, heritage, tourist destinations of paired states Karnataka and Uttarakhand.
- PIB Bengaluru commissioned four articles and sent to PIB Dehradun. Following are the titles of these articles:
- Karnataka: A land of robust arts and culture

## Activities carried out by PIB Uttarakhand in connection with Paired state of Haryana

- Press Information Bureau Dehradun in collaboration with Regional Outreach Bureau conducted wide range of activities and programmes under EBSB in the month of January 2022.
- PIB Uttarakhand has actively promoted EBSB campaign using Social Media official handles of PIB Dehradun Twitter, Facebook and Instagram.
- PIB's social media platforms highlighted cuisine, culture, handicrafts, heritage, tourist destinations of paired states Karnataka and Uttarakhand.
- Four articles provided by the PIB Bengaluru office were published in Uttarakhand with the following topics:
- Karnataka: A land of robust arts and culture
- Karnataka and Uttarakhand rich with historic spots
- Eco Tourism: Karnataka and Uttarakhand have a lot to share
- Floriculture & Horticulture: Uttarakhand and Karnataka have a lot to share and grow