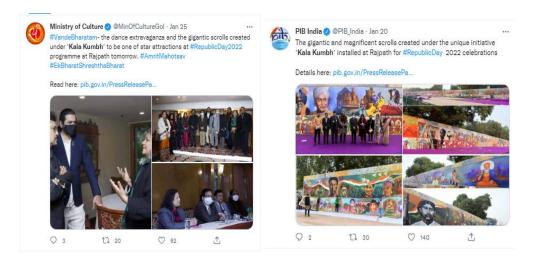

Some of the key activities through which EBSB has been highlighted this month includes splendid display of 750 m long Kala Kumbh scroll paintings on Rajpath during Republic Day, celebration of Harvest festival (Umang" and "Udaan), mega performance of Vande Bharatam: Ntriya Utsav at Rajpath on Janpath, webinar on 'Role of Bengal in the freedom movement for India', under Dekho Apna Desh among others.

**Kala Kumbh Scrolls** created under the unique initiative 'Kala Kumbh' were installed at Rajpath for Republic Day 2022 celebration. These scrolls were produced by artists from various parts of the country who were brought together at mega workshops to create the wonderful masterpieces to highlight the unsung heroes of freedom struggle. They were also exposed to arts, culture and cuisine of various states during their participation in the workshops , embodying the spirit of Ek Bharat Shrestha Bharat.