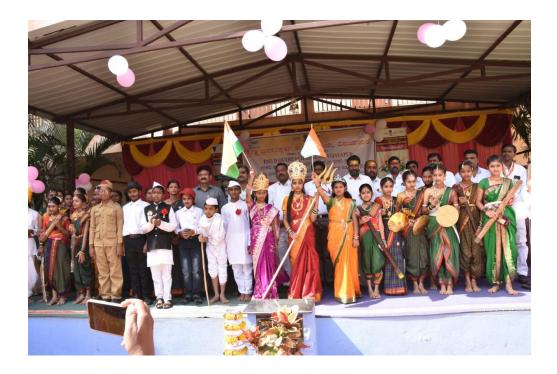

As per revised strategy, Uttarakhand and Karnataka were paired states for the month of January, 2022. The PIB units of Uttarakhand and Karnataka organized various activities through the month of January, 2022 to highlight their paired state.

## Activities carried out by PIB Karnataka in connection with Paired state of Uttarakhand

- PIB Bengaluru in collaboration with Regional Outreach Bureau conducted wide range of activities and programmes under EBSB in the month of January 2022.
- PIB Karnataka has actively promoted EBSB campaign using Social Media official handles of PIB Bengaluru Twitter, Facebook and Instagram.
- PIB's social media platforms highlighted cuisine, culture, handicrafts, heritage, tourist destinations of paired states Karnataka and Uttarakhand.
- PIB Bengaluru commissioned four articles and sent to PIB Dehradun. Following are the titles of these articles:
- Karnataka: A land of robust arts and culture

## Activities carried out by PIB Uttarakhand in connection with Paired state of Haryana

- Press Information Bureau Dehradun in collaboration with Regional Outreach Bureau conducted wide range of activities and programmes under EBSB in the month of January 2022.
- PIB Uttarakhand has actively promoted EBSB campaign using Social Media official handles of PIB Dehradun Twitter, Facebook and Instagram.
- PIB's social media platforms highlighted cuisine, culture, handicrafts, heritage, tourist destinations of paired states Karnataka and Uttarakhand.
- Four articles provided by the PIB Bengaluru office were published in Uttarakhand with the following topics:
- Karnataka: A land of robust arts and culture
- Karnataka and Uttarakhand rich with historic spots
- Eco Tourism: Karnataka and Uttarakhand have a lot to share
- Floriculture & Horticulture: Uttarakhand and Karnataka have a lot to share and grow