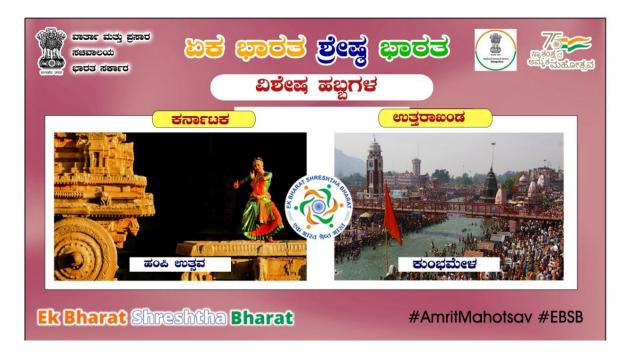

As per revised strategy, Uttarakhand and Karnataka were paired states for the month of January, 2022. The PIB units of Uttarakhand and Karnataka organized various activities through the month of January, 2022 to highlight their paired state.