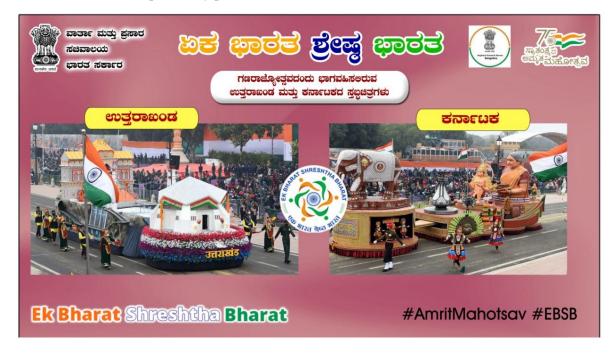

As per revised strategy, Uttarakhand and Karnataka were paired states for the month of January, 2022. The PIB units of Uttarakhand and Karnataka organized various activities through the month of January, 2022 to highlight their paired state.