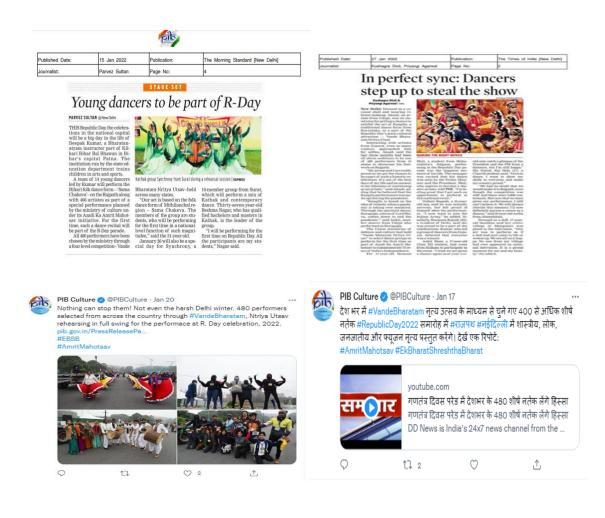

**Vande Bharatam, Nritya Utsav** was another mega initiative under Azadi ka Amrit Mahotsav in which dance groups from grassroots were encouraged to participated in the competition. Finally 480 dancers were selected who made a magnificent dance presentation at the Rajpath on Republic day, bringing together the splendour of myriad dance forms of the country under one umbrella in the true spirit of Ek Bharat Shrestha Bharat. • Media Activities of PIB: PIB prepared media plan for sustained and pan India publicity of the events over the entire month. Apart from regular press releases, issuing eye-catching and colourful photographs and updates, region-wise publicity was arranged for events like Vande Bharatam and Kal Kumbh scroll workshops as well as Dekho Apna Desh. PIB also arranged special press visits; bytes and visuals for Electronic media as well as online media and further shared with Regions. Special interviews of musicians of Vande Bharatam of international fane Ricky Kej and Bikram Ghosh were arranged which were published by Delhi Times/Mumbai Times/Bangalore Times/Kolkata Times of Times of India, Similarly, interviews of dance composers and costume designers were also carries by print and online media. This helped create a very good buzz through the media with all the key newspapers, TV channels as well as online media carrying special stories with photographs throughout the month and generating the atmosphere of Ek Bharat Shrestha Bharat successfully.