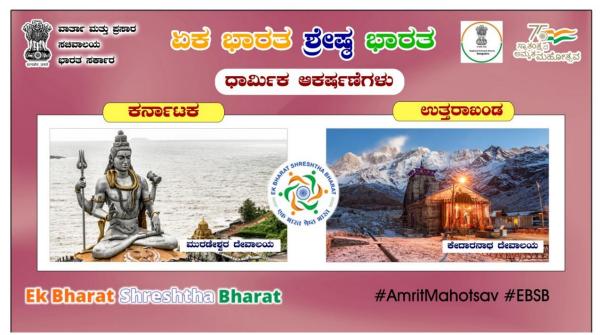

As per revised strategy, Uttarakhand and Karnataka were paired states for the month of January, 2022. The PIB units of Uttarakhand and Karnataka organized various activities through the month of January, 2022 to highlight their paired state.

## Activities carried out by PIB Karnataka in connection with Paired state of Uttarakhand

- PIB Bengaluru in collaboration with Regional Outreach Bureau conducted wide range of activities and programmes under EBSB in the month of January 2022.
- PIB Karnataka has actively promoted EBSB campaign using Social Media official handles of PIB Bengaluru Twitter, Facebook and Instagram.
- PIB's social media platforms highlighted cuisine, culture, handicrafts, heritage, tourist destinations of paired states Karnataka and Uttarakhand.
- PIB Bengaluru commissioned four articles and sent to PIB Dehradun. Following are the titles of these articles:
- Karnataka: A land of robust arts and culture

## Activities carried out by PIB Uttarakhand in connection with Paired state of Haryana

- Press Information Bureau Dehradun in collaboration with Regional Outreach Bureau conducted wide range of activities and programmes under EBSB in the month of January 2022.
- PIB Uttarakhand has actively promoted EBSB campaign using Social Media official handles of PIB Dehradun Twitter, Facebook and Instagram.
- PIB's social media platforms highlighted cuisine, culture, handicrafts, heritage, tourist destinations of paired states Karnataka and Uttarakhand.
- Four articles provided by the PIB Bengaluru office were published in Uttarakhand with the following topics:
- Karnataka: A land of robust arts and culture
- Karnataka and Uttarakhand rich with historic spots
- Eco Tourism: Karnataka and Uttarakhand have a lot to share
- Floriculture & Horticulture: Uttarakhand and Karnataka have a lot to share and grow